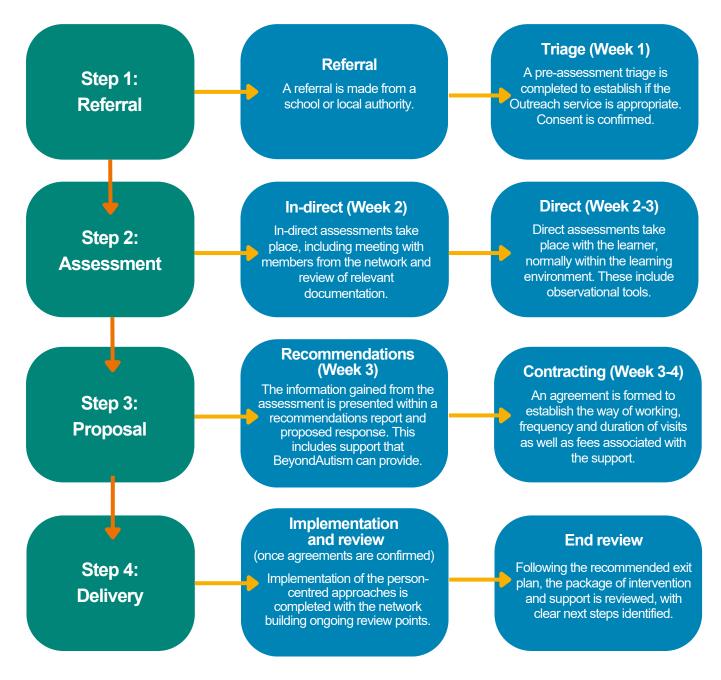

## Our process

The Outreach service is bespoke to each individual learner or environment and our processes for providing support adapt to this. Our step-by-step process ensures we are the right service to respond to the need, and then works methodologically through an assessment process. This then informs our response. Our impact is continuously tracked and reviewed, ensuring rapid progress is achieved.