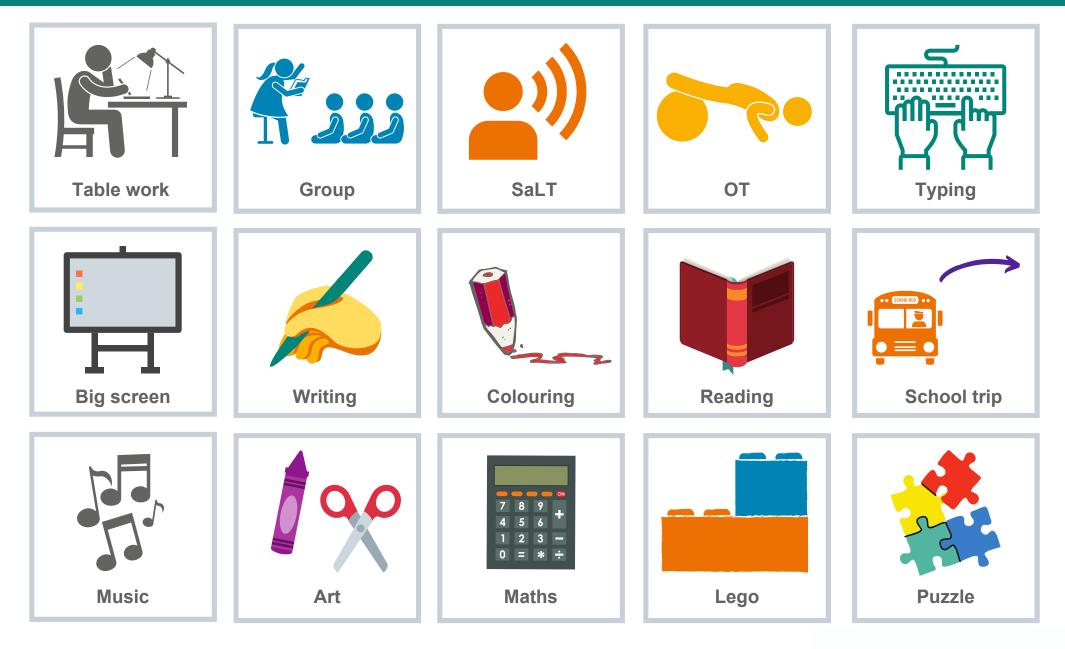

|               |               |
|               |               |               |               |               |

| 14:45 - 15:00 | 15:00 - 15:15 | 15:15     |
|---------------|---------------|-----------|
|               |               |           |
|               |               |           |
|               |               | Home time |
|               |               |           |



### **Visual resources: reinforcer icons**

| Computer   | iPad         | Playground | 25Whiteboard | Water play        |
|------------|--------------|------------|--------------|-------------------|
| Board game | Spinny chair | Cars       | Painting     | <b>A</b><br>Music |
| Blocks     | Train        | Trampoline | Sand play    | Sensory room      |



### **Visual resources: Classroom icons**





### **Visual resources: Classroom icons**