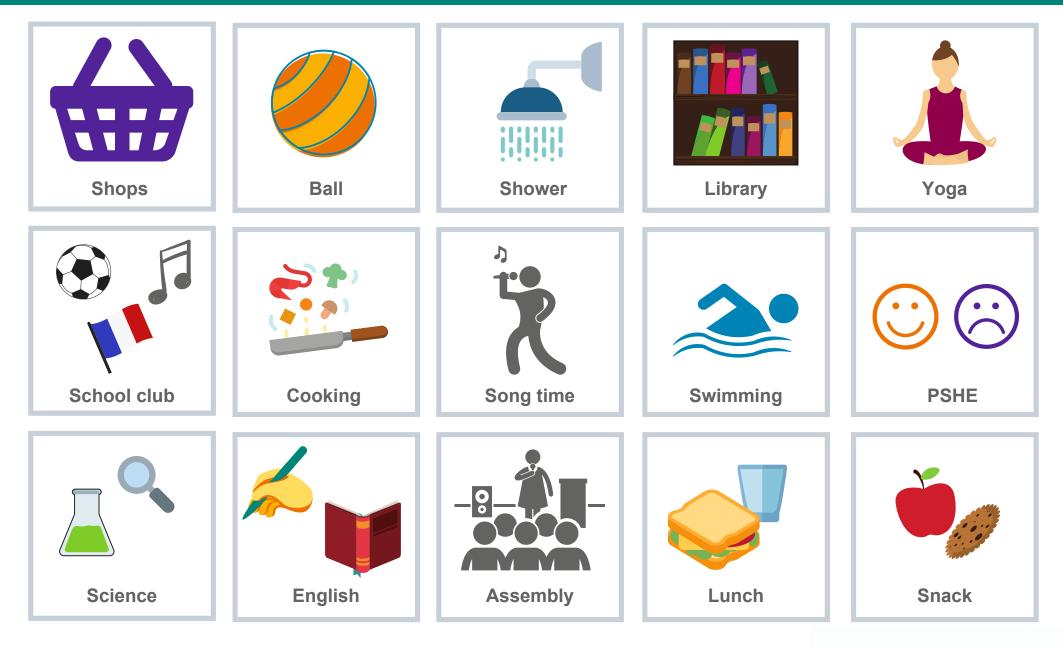

|               |               |               |               |

| 14:45 - 15:00 | 15:00 - 15:15 | 15:15     |
|---------------|---------------|-----------|
|               |               |           |
|               |               |           |
|               |               | Home time |
|               |               |           |



### **Visual resources: reinforcer icons**

| Computer   | iPad         | Playground | 25Whiteboard | Water play        |
|------------|--------------|------------|--------------|-------------------|
| Board game | Spinny chair | Cars       | Painting     | <b>A</b><br>Music |
| Blocks     | Train        | Trampoline | Sand play    | Sensory room      |



### **Visual resources: Classroom icons**





### **Visual resources: Classroom icons**